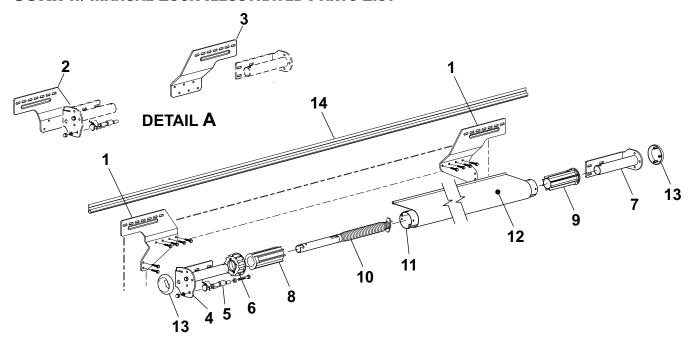

## **SOKII W/ MANUAL LOCK ILLUSTRATED PARTS LIST**

SOK1501

| Item | Part Number                       | Description                      |                              | Notes |
|------|-----------------------------------|----------------------------------|------------------------------|-------|
| 1    | R00555WHT                         | Mounting Bracket Kit             | White                        |       |
|      | R00555BLK                         | Mounting Bracket Kit             | Black                        |       |
| 2    | R00879XXX                         | Mounting Bracket, LH             |                              |       |
| 3    | R00880XXX                         | Mounting Bracket, RH             |                              |       |
| 4    | R00729XXX                         | Pivot Bracket Assy w/ Lock, LH   | (includes items 5, 13)       |       |
| 5    | R001117                           | Manual Lock                      | · ·                          |       |
| 6    | R00592                            | Roller Sprocket                  |                              |       |
| 7    | R00732XXX                         | Pivot Bracket Assy, RH           | (includes end cap)           |       |
| 8    | R00591                            | Roller Bearing, LH, used w/ lock | ,                            |       |
| 9    | R00626                            | Bushing, RH                      |                              |       |
| 10   | R00731                            | Spring Assy                      |                              |       |
| 11   |                                   | Roller Tube                      | See Hardware and Accessories |       |
| 12   |                                   | Canopy Only                      | Refer to Canopy Order Form   |       |
| 13   | R00958XXX                         | End Cap (qty: 2)                 |                              |       |
| 14   |                                   | Awning Rail                      | See Hardware and Accessories |       |
|      | The following items are not shown |                                  |                              |       |
|      | KY1551                            | Mounting Kit w/ Manual Lock      |                              |       |
|      | KY1661                            | Mounting Kit w/ Manual Lock      |                              |       |
|      | R012983-005                       | Hardware Kit                     | White                        |       |
|      | R012983-006                       | Hardware Kit                     | Black                        |       |