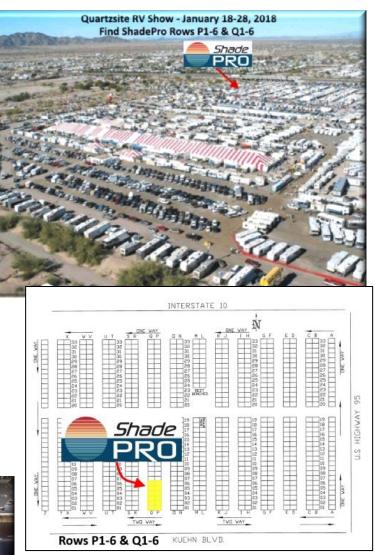

## Quartzsite RV Show – January 18-28, 2018

ShadePro has been proud to attend the annual Quartzsite RV Show for over 25 years. And 2018 promises to be extra special. Located in the Tyson Wells Sell-O-Rama area of the show, Rows P and Q 1-6, you will find many Show Special RV

Accessories along with all your favorite ShadePro Awnings and Fabrics! Stop by the tent to see all ShadePro has to offer.

All of our ShadePro Expert Installers will be Onsite for the show's duration. To make an appointment with one of our Installers, call our Customer Service line at **800-328-5100** and we will be glad to set it up for you.