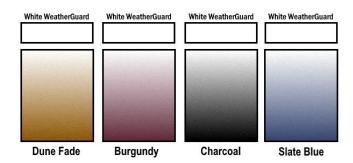

## Choose Color at Right ightarrow

13.5 oz. Vinyl Fabric Single-Sided Color

Or

**15 oz. Vinyl Fabric Double-Sided Color** *Note: Electric Awning additional charge.* 

# Measuring Diagram

13.5 oz. Vinyl Fabric Single-Sided Color withWhite WeatherGuard\$279 INSTALLED