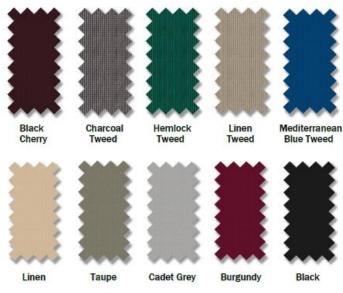

## Choose Color at Right ightarrow

13.5 oz. Vinyl Fabric Single-Sided Color

Or

**15 oz. Vinyl Fabric Double-Sided Color** *Note: Electric Awning additional charge.* 