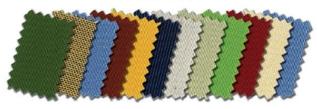

#### Choose Color at Right – Acrylic Fabric ightarrow

10-21 ft. - \$769 INSTALLED

Note: Electric Awning additional charge.

### **Standard Acrylic Colors**