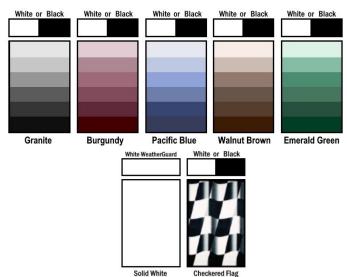

#### Choose Color at Right – Acrylic Fabric ightarrow

10-21 ft. - \$769 INSTALLED

Note: Electric Awning additional charge.

### **Standard Acrylic Colors**