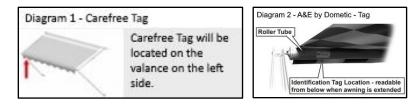

# 2. What Brand of Awning do you have?

Carefree (See Diag. 1 for finding your Model #)

- A&E by Dometic (See Diag. 2 for finding your Model #)
- □ Lippert
- Carter
- Faulkner
- Other \_

Your Model #\_\_\_\_

### 2. What Brand of Awning do you have?

| Carefree (See Diag. 1 on other side for finding your Model #) |
|---------------------------------------------------------------|
| A&E by Dometic (See Diag. 2 on other side for finding your    |
| Model #)                                                      |
| Lippert                                                       |
| Carter                                                        |
| Faulkner                                                      |
| □ Other                                                       |
| Your Model #                                                  |