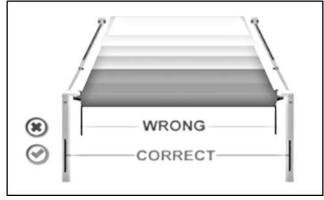

#### **Choose Size**

Measure from center of arm to center of arm  $\rightarrow$ (See Measuring Diagram - fabric will be 10" shorter than awning measurement, Ex. 12 ft. awning = 11' 2" fabric)

# 1. Selecting Fabric Size and Color Choose Size $\rightarrow$

Measure from center of arm to center of arm (See Measuring Diagram [other side] – fabric will be 10" shorter than awning measurement, Ex. 12 ft. awning = 11' 2" fabric)